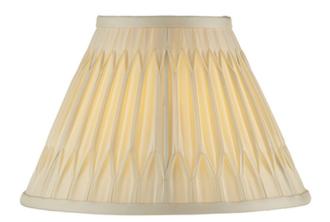

## ENDON LIGHTING ABAJUR CHATSWORTH 10 INCH DOUBLE PINCH

The Chatsworth ivory shade is the perfect example of a timeless classic. Featuring beautiful handmade double pinch pleats from 100% silk for that authentic time honoured style.

10 inch tapered shade

Ivory 100% silk fabric

Box pleat design finished with hand stitched double pinch pleats

100% silk taped finished edges

Lined with cream polyester fabric

Fixed gimbal fitting 13cm drop from top edge60W E27 or B22 GLS (bulb not included)