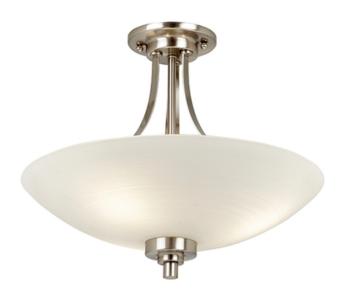

## ENDON LIGHTING PLAFONIERA WELLES 3LT SEMI FLUSH

The Welles flush light has a satin chrome finish complete with a white painted glass shade which has a faint line pattern. Other finishes and matching items are also available, all of which are suitable for use with LED lamps and are dimmable

Compatible with LED lamps

Dimmable

Satin chrome plate & white glass

Constructed from glass & steel3 x 60W E27 GLS (bulb not included)

Proj: 350mm Dia: 410mm

Class 1

2YR Warranty Weight: 2.6 Kg

Pret: 956,68 LEI (TVA inclus)