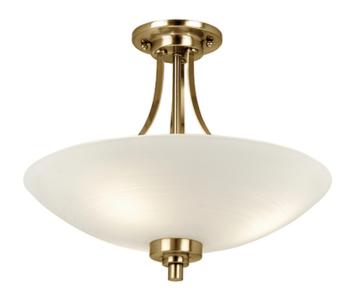

## ENDON LIGHTING PLAFONIERA WELLES 3LT SEMI FLUSH

The Welles semi flush light has an antique brass finish complete with a white painted glass shade which has a faint line pattern. Other finishes and matching items are also available, all of which are suitable for use with

LED lamps and are dimmable

Classic modern design styling

Antique brass plated finish

Matt white finished glass shade

Dimmable

Perfect for use with a E27 LED lamps3 x 60W E27 GLS (bulb not included)

Proj: 350mm Dia: 410mm

Class 1

2YR Warranty Weight: 2.6 Kg

Pret: 956,68 LEI (TVA inclus)

Detalii online: https://www.materialeelectrice.ro/plafoniera-welles-3lt-semi-flush-297286