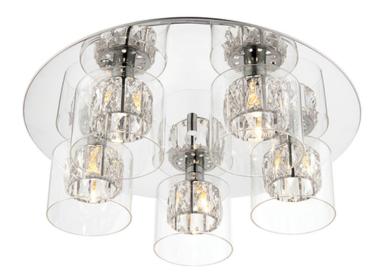

## ENDON LIGHTING PLAFONIERA VERINA 5LT FLUSH

High quality clear crystals adorn this deluxe chrome plated ceiling flush, striking and perfect for low ceilings, crystal shades are enclosed by beautiful clear glass diffusers. The combination of clear crystals, polished chrome and glass create a luxurious interior decorative ceiling light.

Compatible with LED lamps

Chrome plate & clear glass

Constructed from steel & aluminium alloy & glass5 x 28W G9 clear capsule (bulb not included)

Proj: 150mm Dia: 480mm

Class 2

2YR Warranty Weight: 3.1 Kg

Pret: 2.204,48 LEI (TVA inclus)