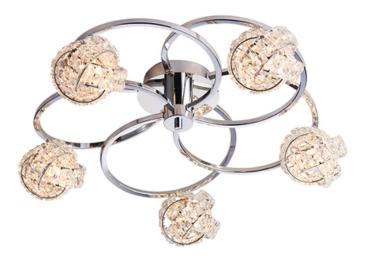

## ENDON LIGHTING PLAFONIERA TALIA 5LT SEMI FLUSH

The Talia ceiling light features clusters of inter-linked clear glass crystals, carefully joined to polished chrome plated looping arms, creating a decorative sculptural look. This eye-catching light is both practical and stylish and looks at home in a wide range of interiors.

Compatible with LED lamps

Dimmable

Chrome plate & clear crystal

Constructed from steel & glass5 x 28W G9 clear capsule (bulb not included)

Proj: 165mm Dia: 560mm

Class 1

2YR Warranty Weight: 3.4 Kg

Pret: 2.137,90 LEI (TVA inclus)