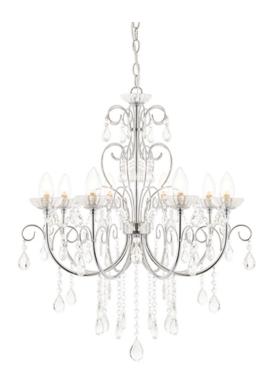

## ENDON LIGHTING PLAFONIERA TABITHA 8LT PENDANT

The Tabitha 8 light pendant fitting is finished in a chrome effect plate with clear crystal glass detail and droplets. IP44 rated so suitable for use in the bathroom, dimmable and suitable for use with LED lamps. Matching items available.

Highly decorative bathroom chandelier

Polished chrome with and clear faceted crystal

Height adjustable

Dimmable

IP44 rated for safe bathroom zone 2

Perfect for use with G9 LED lamps8 x 18W G9 clear capsule (bulb not included)

IP44. Suitable for bathroom zone 2

Suitable for bathroom zone 1 if used in conjunction with a 30MA RCD

H: 830-1300mm Dia: 600mm

Class 1

2YR Warranty Weight: 5.3 Kg

Pret: 3.701,80 LEI (TVA inclus)

Detalii online: https://www.materialeelectrice.ro/plafoniera-tabitha-8lt-pendant-297283