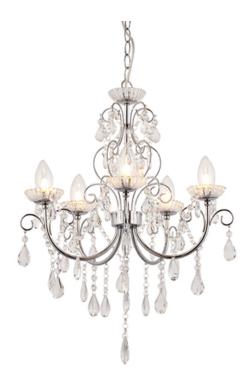

## ENDON LIGHTING PLAFONIERA TABITHA 5LT PENDANT

The Tabitha 5 light semi flush ceiling fitting is finished in a chrome effect plate with clear crystal glass detail and droplets. IP44 rated so suitable for use in the bathroom, dimmable and suitable for use with LED lamps.

Matching items available

Highly decorative bathroom chandelier

Polished chrome with and clear faceted crystal

Height adjustable

Dimmable

IP44 rated for safe bathroom zone 2

Perfect for use with G9 LED lamps5 x 18W G9 clear capsule (bulb not included)

IP44. Suitable for bathroom zone 2

Suitable for bathroom zone 1 if used in conjunction with a 30MA RCD

H: 710-1100mm Dia: 490mm

Class 1

2YR Warranty Weight: 3.4 Kg

Pret: 1.996,43 LEI (TVA inclus)

Detalii online: https://www.materialeelectrice.ro/plafoniera-tabitha-5lt-pendant-297282