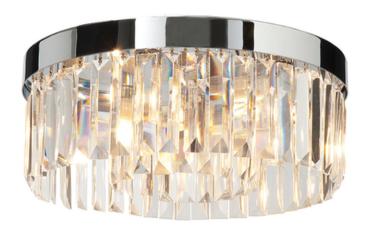

## ENDON LIGHTING PLAFONIERA SHIMMER 5LT FLUSH

Stunning and chic, the Shimmer ceiling light is the perfect choice for making a feature piece in any luxury bathroom. IP44 rated, ensuring protection against the intrusion of water & compatible with LED lamps, this fitting can be energy efficient as well as stylish.

Luxury modern elegant bathroom flush

Chrome plated finish metalwork

High quality K9 clear crystals

Dimmable

IP44 suitable for bathroom use

Perfect for use with G9 LED lamps5 x 18W G9 clear capsule (bulb not included)