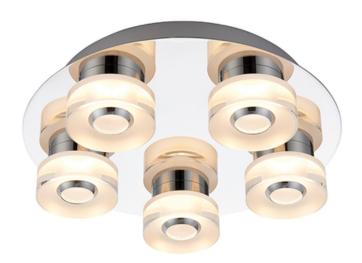

## ENDON LIGHTING PLAFONIERA RITA 5LT FLUSH

The Rita 5 light chrome finished flush features colour changing LEDs. Supplied with an RGB remote control to easily change the colour effect, change in sequence or manually change to any one colour. Can be moved through red, green and blue or mixed to create pinks, purples etc.

Modern LED colour changing flush

Chrome plated with frosted shades

5 x 6w integrated LED - 925 lumens, 3000k warm white

5 x 1.8w integrated RGB LED

Dimmable

Supplied with RGB remote control which can be linked up to 8 light fittings

IP44 rated for safe bathroom useComplete with LED driver

5 x 6W LED module (SMD 2835) Warm White & 5 x 0.6W LED module (SMD 2835) RGB (Included)

K: 3000 Lm: 925 Lm/W: 31

IP44. Suitable for bathroom zone 2