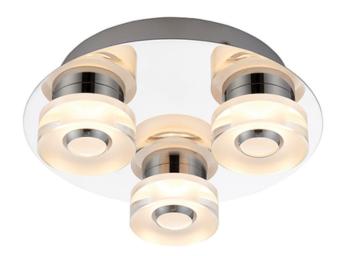

## ENDON LIGHTING PLAFONIERA RITA 3LT FLUSH

The Rita 3 light chrome finished flush features colour changing LEDs. Supplied with an RGB remote control to easily change the colour effect, change in sequence or manually change to any one colour. Can be moved through red, green and blue or mixed to create pinks, purples etc.

Modern LED colour changing flush

Chrome plated with frosted shades

3 x 6w integrated LED - 804 lumens, 3000k warm white

3 x 1.8w integrated RGB LED

Dimmable

Supplied with RGB remote control which can be linked up to 8 light fittings

IP44 rated for safe bathroom useComplete with LED driver

3 x 6W LED module (SMD 2835) Warm White & 3 x 0.6W LED module (SMD 2835) RGB (Included)

K: 3000 Lm: 804 Lm/W: 45

IP44. Suitable for bathroom zone 2

Suitable for bathroom zone 1 if used in conjunction with a 30MA RCD

Proj: 90mm Dia: 250mm

Class 2

Pret: 702,70 LEI (TVA inclus)

Detalii online: https://www.materialeelectrice.ro/plafoniera-rita-3lt-flush-297273