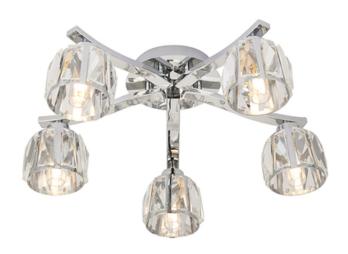

## ENDON LIGHTING PLAFONIERA RIA 5LT SEMI FLUSH

Bathroom elegance is optimised in this range of modern crystal lights. With chrome plated finish and premium faceted glass crystal this 5 light semi flush is also dimmable. Perfect for use with G9 Led lamps. Matching wall light also available.

Modern crystal bathroom

Chrome plated finish metalwork

Premium faceted glass crystals

Dimmable

IP44 suitable for bathroom use

Perfect for use with G9 LED lamps5 x 3W LED G9 (bulb not included)

IP44. Suitable for bathroom zone 2

Suitable for bathroom zone 1 if used in conjunction with a 30MA RCD

Proj: 160mm Dia: 450mm

Class 2

2YR Warranty Weight: 2.1 Kg

Pret: 1.877,53 LEI (TVA inclus)

Detalii online: https://www.materialeelectrice.ro/plafoniera-ria-5lt-semi-flush-297272