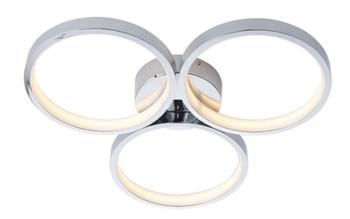

## ENDON LIGHTING PLAFONIERA RADIUS 3LT SEMI FLUSH

A simple geometric hoop ceiling light finished in chrome with bright integrated LED light Modern designer style semi flush

Chrome plated metalwork with white diffuser

3 x 10w integrated LED - 1100 lumens

3000k warm white

IP44 suitable for bathroom useComplete with integrated control gear

3 x 10W LED (SMD 2835) Warm White (Included)

K: 3000 Lm: 1100 Lm/W: 37

IP44. Suitable for bathroom zone 2

Suitable for bathroom zone 1 if used in conjunction with a 30MA RCD

Proj: 65mm Dia: 500mm

Class 2

Pret: 1.282,85 LEI (TVA inclus)

Detalii online: https://www.materialeelectrice.ro/plafoniera-radius-3lt-semi-flush-297271