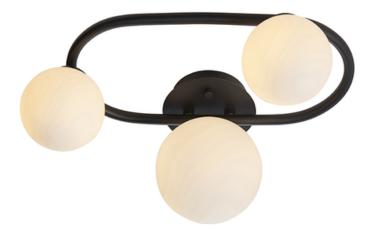

## ENDON LIGHTING PLAFONIERA PULSA 3LT SEMI FLUSH

Stylish contemporary semi flush light combining matt black steel with matt white glass. Perfect design for low ceilings and suitable for bathrooms due to it's IP rating. This product is dimmable. Other family items available.

Matt black painted metalwork Matt white glass shades Perfect design for low ceilings Dimmable IP44 suitable for bathroom use Perfect for use with G9 LED lamps3 x 3W LED G9 (bulb not included) IP44. Suitable for bathroom zone 2 Suitable for bathroom zone 1 if used in conjunction with a 30MA RCD Proj: 175mm W: 359mm D: 252mm Class 2 2YR Warranty Weight: 0.8 Kg Pret: 779,02 LEI (TVA inclus)