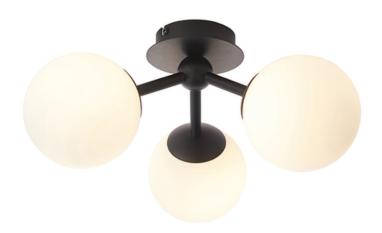

## ENDON LIGHTING PLAFONIERA PULSA 3LT SEMI FLUSH

Stylish contemporary semi flush light combining matt black steel with matt white glass. Perfect design for low ceilings and suitable for bathrooms due to it's IP rating. This product is dimmable. Other family items available.

Matt black painted metalwork

Matt white glass shades

Perfect design for low ceilings

Dimmable

IP44 suitable for bathroom use

Perfect for use with G9 LED lamps3 x 3W LED G9 (bulb not included)

IP44. Suitable for bathroom zone 2

Suitable for bathroom zone 1 if used in conjunction with a 30MA RCD

Proj: 175mm Dia: 395mm

Class 2

2YR Warranty Weight: 1 Kg

Pret: 855,52 LEI (TVA inclus)

Detalii online: https://www.materialeelectrice.ro/plafoniera-pulsa-3lt-semi-flush-297269