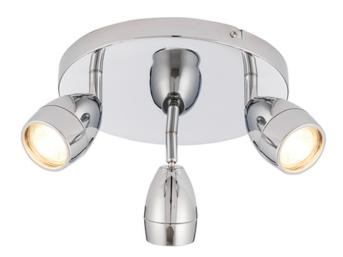

## ENDON LIGHTING PLAFONIERA PORTO 3LT ROUND SPOTLIGHT

A 3 light LED bathroom spotlight with smooth curved lines finished in a chrome effect plate. IP44 so suitable for use in the bathroom. Dimmable and matching single light available.

Dimmable

Chrome plate & clear glass

Constructed from steel & glass3 x 5W LED GU10 (bulb not included)

IP44. Suitable for bathroom zone 2

Suitable for bathroom zone 1 if used in conjunction with a 30MA RCD

Proj: 132mm Dia: 240mm

Class 1

2YR Warranty Weight: 0.8 Kg

Pret: 649,07 LEI (TVA inclus)

Detalii online: https://www.materialeelectrice.ro/plafoniera-porto-3lt-round-spotlight-297268