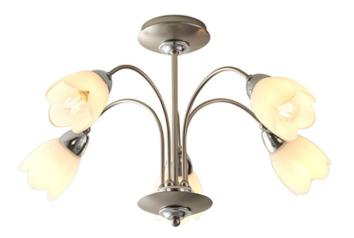

## ENDON LIGHTING PLAFONIERA PETAL 5LT SEMI FLUSH

The Petal large semi flush light is one item within a wider range with a chrome and satin chrome effect and matt opal glass finish. This fitting is dimmable and suitable for use with LED lamps. Antique brass finish also available Compatible with LED lamps Dimmable Satin chrome plate & matt opal glass Constructed from steel & glass5 x 40W E14 golf (bulb not included) Proj: 320mm Dia: 540mm Class 1 2YR Warranty Weight: 1.7 Kg Pret: 931,72 LEI (TVA inclus)