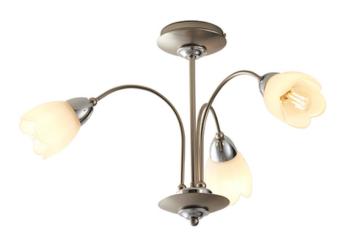

## ENDON LIGHTING PLAFONIERA PETAL 3LT SEMI FLUSH

The Petal medium semi flush light is one item within a wider range with a chrome and satin chrome effect and matt opal glass finish. This fitting is dimmable and suitable for use with LED lamps. Antique brass finish also available

Compatible with LED lamps

Dimmable

Satin chrome plate & matt opal glass

Constructed from steel & glass3 x 40W E14 golf (bulb not included)

Proj: 320mm Dia: 500mm

Class 1

2YR Warranty Weight: 1.4 Kg

Pret: 682,16 LEI (TVA inclus)