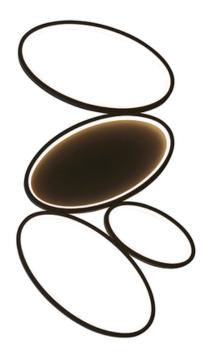

## ENDON LIGHTING PLAFONIERA OVALS 4LT FLUSH

Smooth Oval flush in contemporary textured black. This product can be made dimmable when twinned with a trailing edge dimmer switch. A contemporary designer look that can be used on a ceiling or wall. Matching pendant also available. Contemporary designer look Textured black finish with white diffuser 43W integrated LED - 1750 lumens 3,000k warm white Dimmable when twinned with a trailing edge dimmer switchComplete with LED driver 4 x 10.75W LED tape module (SMD 2835) Warm White (Included) K: 3000 Lm: 1750 Lm/W: 41 Proj: 60mm W: 335mm L: 835mm Class 2 5YR Warranty Weight: 1.6 Kg Pret: 2.332,35 LEI (TVA inclus)