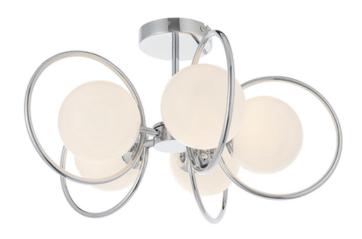

## ENDON LIGHTING PLAFONIERA ORB 5LT SEMI FLUSH

The Orb mixes a range of on trend looks into one fitting, highly reflective chrome plated arms and soft opal glass spheres combine in this multi-arm semi-flush design. Compact enough to create an impact even on low ceilings.

Contemporary design style

Chrome plated metalwork with opal spherical glass shades

Compact design for low ceilings

Dimmable

Perfect for use with G9 LED lamps5 x 3W LED G9 (bulb not included)

Proj: 275mm Dia: 510mm