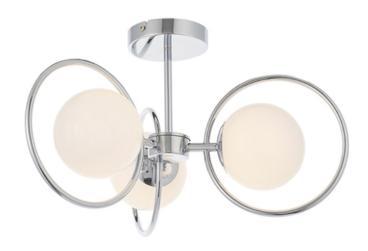

## ENDON LIGHTING PLAFONIERA ORB 3LT SEMI FLUSH

The Orb mixes a range of on trend looks into one fitting, highly reflective chrome plated arms and soft opal glass spheres combine in this multi-arm semi-flush design. Compact enough to create an impact even on low ceilings.

Contemporary design style

Chrome plated metalwork with opal spherical glass shades

Compact design for low ceilings

Dimmable

Perfect for use with G9 LED lamps3 x 3W LED G9 (bulb not included)

Proj: 275mm Dia: 500mm