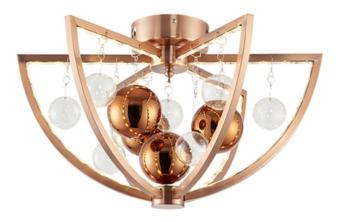

## ENDON LIGHTING PLAFONIERA MUNI FLUSH

A striking LED flush with a polished copper finish with a mix of clear and copper spheres suspended at various heights within the integrated LEDs semi circle rings, creating a stunning modern design. Contemporary style Polished copper finish with frosted diffuser Suspended polished copper & clear glass suspended spheres 7.2w integrated LED - 450 lumens 3000k warm whiteComplete with LED driver 7.2W LED module (SMD 3528) Warm White (Included) K: 3000 Lm: 450 Lm/W: 63 Proj: 280mm Dia: 470mm Class 2 Pret: 1.896,76 LEI (TVA inclus)