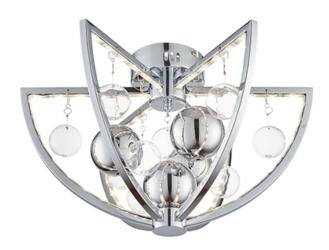

## ENDON LIGHTING PLAFONIERA MUNI FLUSH

A striking LED flush with a polished chrome finish with a mix of clear and chrome spheres suspended at various heights within the integrated LEDs semi circle rings, creating a stunning modern design.

Contemporary style

Polished chrome finish with frosted diffuser

Suspended polished chrome & clear glass suspended spheres

7.2w integrated LED - 450 lumens

3000k warm white

Perfect design for low ceilingsComplete with LED driver

7.2W LED module (SMD 3528) Warm White (Included)

K: 3000 Lm: 450 Lm/W: 63 Proj: 280mm Dia: 470mm

Class 2

Pret: 1.896,76 LEI (TVA inclus)

Detalii online: https://www.materialeelectrice.ro/plafoniera-muni-flush-297260