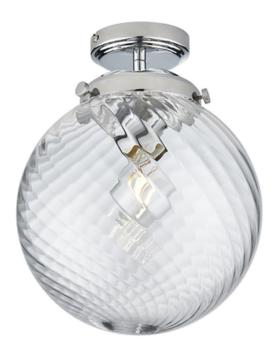

## ENDON LIGHTING PLAFONIERA MILSTON FLUSH

Smart and stylish wall light with clear spiral design glass shade. Dimmable and IP44 rated to allow you to create the perfect relaxing bathroom space. Chrome plated metalwork Clear spiral design glass shade Dimmable IP44 suitable for bathroom use Perfect for use with E27 LED lamp10W LED E27 (bulb not included) IP44. Suitable for bathroom zone 2 Suitable for bathroom zone 1 if used in conjunction with a 30MA RCD Proj: 300mm Dia: 240mm Class 1 2YR Warranty Weight: 1.1 Kg Pret: 972,27 LEI (TVA inclus)