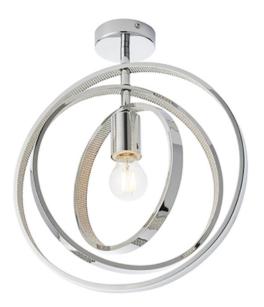

## ENDON LIGHTING PLAFONIERA MEROLA SEMI FLUSH

Stylish chrome plated semi flush light encrusted with thousands of clear faceted reflective detail. This captivating light fitting with adjustable hoop positions will add a contemporary edge to any bathroom and is IP44 rated. Other family items also available to complete the look.

Chrome plated finish

Encrusted with thousands of clear faceted reflective detail

Adjustable hoop positions

Dimmable

IP44 suitable for bathroom use

Perfect for use with E27 LED lamps10W LED E27 (bulb not included)

IP44. Suitable for bathroom zone 2

Suitable for bathroom zone 1 if used in conjunction with a 30MA RCD

Proj: 437mm Dia: 380mm

Class 1

2YR Warranty Weight: 1 Kg

Pret: 1.361,15 LEI (TVA inclus)

Detalii online: https://www.materialeelectrice.ro/plafoniera-merola-semi-flush-297258