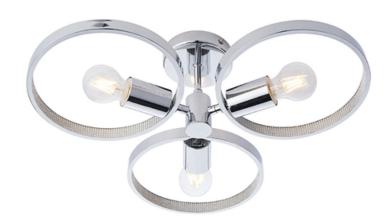

## ENDON LIGHTING PLAFONIERA MEROLA 3LT SEMI FLUSH

Stylish chrome plated semi flush light encrusted with thousands of clear faceted reflective detail. This captivating light fitting with adjustable hoop positions will add a contemporary edge to any bathroom and is IP44 rated. Other family items also available to complete the look.

Chrome plated finish

Encrusted with thousands of clear faceted reflective detail

Adjustable hoop positions

Dimmable

IP44 suitable for bathroom use

Perfect for use with E27 LED lamps3 x 10W LED E27 (bulb not included)

IP44. Suitable for bathroom zone 2

Suitable for bathroom zone 1 if used in conjunction with a 30MA RCD

Proj: 157-245mm Dia: 560mm

Class 1

2YR Warranty Weight: 1.2 Kg

Pret: 1.711,10 LEI (TVA inclus)

Detalii online: https://www.materialeelectrice.ro/plafoniera-merola-3lt-semi-flush-297257