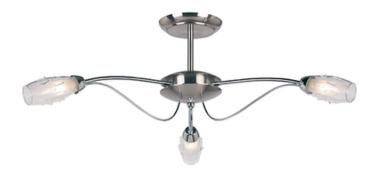

## ENDON LIGHTING PLAFONIERA MERCURY 3LT SEMI FLUSH

3 light semi flush ceiling fitting. Designed with a satin chrome finish and water drop decoration to the glass shades. Shades have 2 layers of glass; a frosted inner and a clear, decorative outer. Ideal for lower ceilings. Other items available in the range
Compatible with LED lamps
Dimmable
Satin chrome plate & clear/frosted glass
Constructed from steel & glass3 x 33W G9 clear capsule (bulb not included)
Proj: 200mm Dia: 660mm
Class 1
2YR Warranty
Weight: 1 Kg
Pret: 528,21 LEI (TVA inclus)