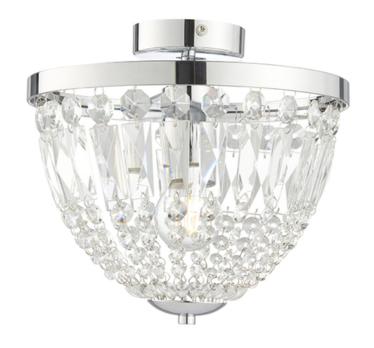

## ENDON LIGHTING PLAFONIERA IONA FLUSH

Sophisticated crystal glass flush light with chrome plate structure. Suitable for use in any room including Bathrooms as IP44 rated.

Decorative bathroom flush

Chrome plated finish metalwork

Clear faceted crystal glass

IP44 suitable for bathroom use

Perfect for use with E27 LED lamps 10W LED E27 (bulb not included)

IP44. Suitable for bathroom zone 2

Suitable for bathroom zone 1 if used in conjunction with a 30MA RCD

Proj: 285mm Dia: 285mm

Class 1

2YR Warranty Weight: 1.7 Kg

Pret: 972,27 LEI (TVA inclus)

Detalii online: https://www.materialeelectrice.ro/plafoniera-iona-flush-297253