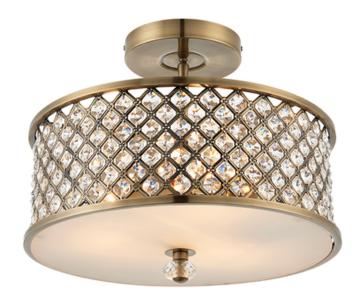

## ENDON LIGHTING PLAFONIERA HUDSON 3LT SEMI FLUSH

A flush ceiling pendant with an antique brass finish. The shade is made of crystal beads and an opal diffuser to the bottom. Both dimmable and suitable for use with LED lamps. Matching items available Decorative flush with hundreds of inlaid crystals

Antique brass finished metalwork

Clear K9 faceted crystals

Frosted glass diffuser

Dimmable

Perfect for use with E27 LED lamps3 x 60W E27 GLS (bulb not included)

Proj: 340mm Dia: 405mm

Class 1

2YR Warranty Weight: 3.8 Kg