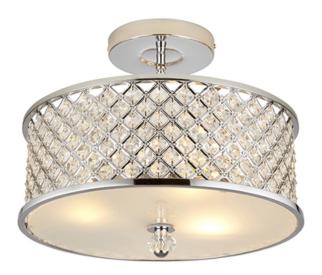

## ENDON LIGHTING PLAFONIERA HUDSON 3LT SEMI FLUSH

A flush ceiling pendant with a polished chrome finish. The shade is made of crystal beads and an opal diffuser to the bottom. Both dimmable and suitable for use with LED lamps. Matching items available Decorative flush with hundreds of inlaid crystals

Polished chrome finished metalwork

Clear K9 faceted crystals

Frosted glass diffuser

Dimmable

Perfect for use with E27 LED lamps3 x 60W E27 GLS (bulb not included)

Proj: 340mm Dia: 405mm

Class 1

2YR Warranty Weight: 3.8 Kg