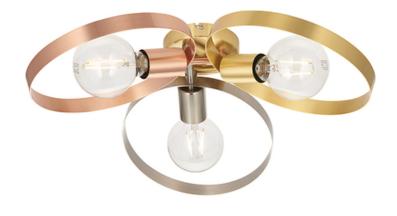

## ENDON LIGHTING PLAFONIERA HOOP 3LT SEMI FLUSH

The perfect 'must have' flush light, bang on-trend with a fun contemporary aesthetic, easily placeable in today's modern homes. Pair with LED filament lamps to complete the look. Contemporary design style Brushed brass ceiling cover with a mix of plated hoops in brushed copper, brushed nickel & brushed brass Compact design for low ceilings Dimmable Twin with E27 LED filament lamps for that unique 'on trend' look3 x 10W LED E27 (bulb not included) Proj: 151mm Dia: 552mm Class 1 2YR Warranty Weight: 1.6 Kg Pret: 1.126,94 LEI (TVA inclus)