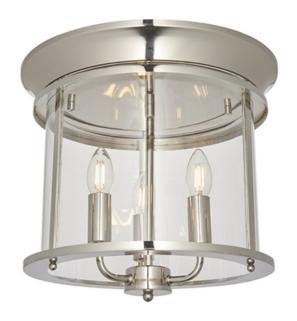

## ENDON LIGHTING PLAFONIERA HAMPWORTH 3LT FLUSH

Timeless modern flush light with bright nickel plated metalwork. Curved arm detailing pair with e14 LED filament lamps to complete the look. Dimmable this light is ideal for living rooms, hallways and kitchens alike.

Bright nickel plated metalwork

Clear glass shade

Dimmable

Twin with E14 LED filament lamps to complete the look3 x 6W LED E14 (bulb not included)

Proj: 305mm Dia: 357mm

Class 2

2YR Warranty Weight: 3.6 Kg

Pret: 2.060,87 LEI (TVA inclus)