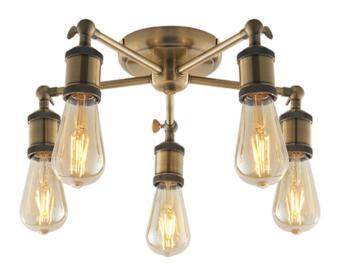

## ENDON LIGHTING PLAFONIERA HAL 5LT SEMI FLUSH

Antique brass finish has been applied to bring warmth and style to this industrial look semi flush. With adjustable heads this 5 light semi flush is an ideal design for low ceilings. Twin with E27 LED filament for that unique 'on trend' look.

Industrial style on-trend design

Antique brass plated finish

Adjustable heads

Ideal design for low ceilings

Twin with E27 LED filament lamps for that unique 'on trend' look5 x 10W LED E27 (bulb not included)

Proj: 130mm Dia: 405-550mm

Class 1

2YR Warranty Weight: 1.1 Kg

Pret: 1.220,58 LEI (TVA inclus)

Detalii online: https://www.materialeelectrice.ro/plafoniera-hal-5lt-semi-flush-297242