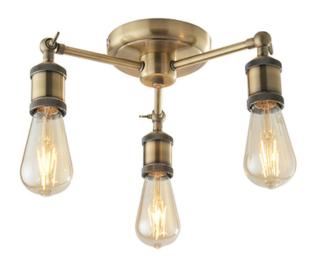

## ENDON LIGHTING PLAFONIERA HAL 3LT SEMI FLUSH

Antique brass finish has been applied to bring warmth and style to this industrial look semi flush. With adjustable heads this 3 light semi flush is an ideal design for low ceilings. Twin with E27 LED filament for that unique 'on trend' look.

Industrial style on-trend design

Antique brass plated finish

Adjustable heads

Ideal design for low ceilings

Twin with E27 LED filament lamps for that unique 'on trend' look3 x 10W LED E27 (bulb not included)