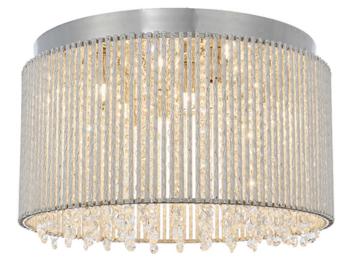

## ENDON LIGHTING PLAFONIERA GALINA 10LT FLUSH

The perfect opulent ceiling flush, create striking light patterns with an intricate mix of high quality crystals housed within decorative twisted polished chrome rods, the perfect centrepiece for the most loved rooms of your home. High quality K9 reflective clear crystal details Polished chrome finished metalwork Perfect for use with G9 LED lamps10 x 25W G9 clear capsule (bulb not included) Proj: 240mm Dia: 410mm Class 1