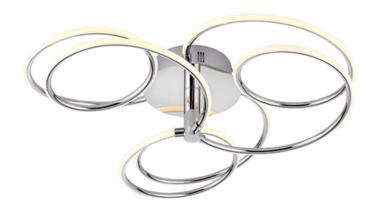

## ENDON LIGHTING PLAFONIERA ETERNE 3LT SEMI FLUSH

A unique contemporary ceiling light with a trio of flowing illuminated curves creating an amazing designer look. Chrome plated finish with white diffuser and integrated LED.

Contemporary designer look

Chrome plated finish with matt white diffuser

48.6w integrated LED - 2100 lumens

3000k warm white

Dimmable when paired with a trailing edge dimmer switchComplete with LED driver

48.67W LED module (SMD 2835) Warm White (Included)

K: 3000 Lm: 2100 Lm/W: 43 Proj: 150mm Dia: 600mm

Class 2

Pret: 2.703,55 LEI (TVA inclus)

Detalii online: https://www.materialeelectrice.ro/plafoniera-eterne-3lt-semi-flush-297236