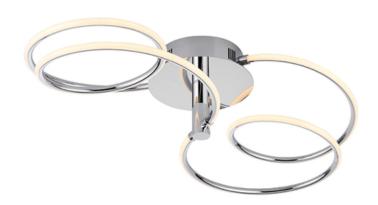

## ENDON LIGHTING PLAFONIERA ETERNE 2LT SEMI FLUSH

A unique contemporary ceiling light with a duo of flowing illuminated curves creating an amazing designer look. Chrome plated finish with white diffuser and integrated LED.

Contemporary designer look

Chrome plated finish with matt white diffuser

32w integrated LED - 1600 lumens

3000k warm white

Dimmable when paired with a trailing edge dimmer switchComplete with LED driver

32.3W LED (SMD 2835) Warm White (Included)

K: 3000 Lm: 1600 Lm/W: 50

Proj: 150mm W: 570mm D: 300mm

Class 2

Pret: 2.079,67 LEI (TVA inclus)

Detalii online: https://www.materialeelectrice.ro/plafoniera-eterne-2lt-semi-flush-297235