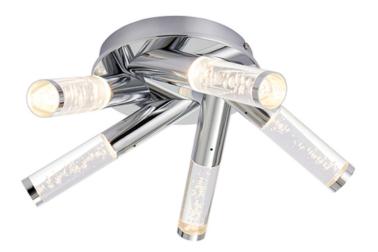

## ENDON LIGHTING PLAFONIERA ESSENCE 5LT FLUSH

5 Light IP44 flush bathroom ceiling light. Each arm has a clear acrylic shade with a fun bubble effect. Matching items available
Chrome plated with clear bubble acrylic shades
5 x 3w integrated LED - 1650 lumens
3000k warm white
IP44 rated for safe bathroom useComplete with LED driver
5 x 3W LED module (COB) Warm White (Included)
K: 3000 Lm: 1650 Lm/W: 110
IP44. Suitable for bathroom zone 2
Suitable for bathroom zone 1 if used in conjunction with a 30MA RCD
Proj: 170mm Dia: 370mm
Class 2
Pret: 1.497,43 LEI (TVA inclus)