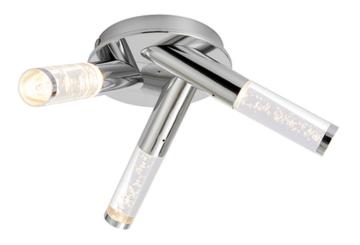

## ENDON LIGHTING PLAFONIERA ESSENCE 3LT FLUSH

3 Light IP44 flush bathroom ceiling light. Each arm has a clear acrylic shade with a fun bubble effect. Matching items available.
Chrome plated with clear bubble acrylic shades
3 x 3w integrated LED - 990 lumens
3000k warm white
IP44 rated for safe bathroom useComplete with LED driver
3 x 3W LED module (COB) Warm White (Included)
K: 3000 Lm: 990 Lm/W: 110
IP44. Suitable for bathroom zone 2
Suitable for bathroom zone 1 if used in conjunction with a 30MA RCD
Proj: 165mm Dia: 320mm
Class 2
Pret: 965,10 LEI (TVA inclus)