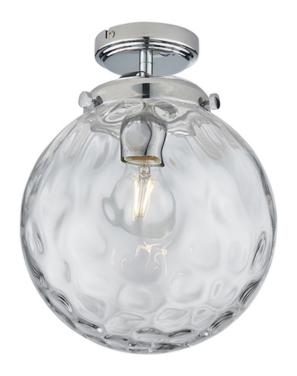

## ENDON LIGHTING PLAFONIERA ELSTON FLUSH

Timeless modern flush light with clear dimpled glass. Perfect design for low ceilings and suitable in any room as IP44 rated. Dimmable and ideal to use with E27 LED lamps.

Chrome plated metalwork

Clear glass dimpled shade

Perfect design for low ceilings

Dimmable

IP44 suitable for bathroom use

Perfect for use with E27 LED lamps 10W LED E27 (bulb not included)

IP44. Suitable for bathroom zone 2

Suitable for bathroom zone 1 if used in conjunction with a 30MA RCD

Proj: 300mm Dia: 240mm

Class 1

2YR Warranty Weight: 1.2 Kg

Pret: 933,03 LEI (TVA inclus)

Detalii online: https://www.materialeelectrice.ro/plafoniera-elston-flush-297232