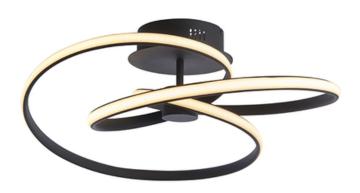

## ENDON LIGHTING PLAFONIERA DUNE SEMI FLUSH

Contemporary design semi flush with texture black finish with white diffuser. Perfect for use in rooms with low ceilings to create warm atmosphere. Dimmable when paired with a trailing edge dimmer switch.

Contemporary designer look

Textured black finish with white diffuser

42w integrated LED - 2350 lumens

3000k warm white

Dimmable when paired with a trailing edge dimmer switchComplete with LED driver

42W LED tape module (SMD 2835) Warm White (Included)

K: 3000 Lm: 2350 Lm/W: 56

H: 200mm Dia: 535mm

Class 2

Pret: 1.865,95 LEI (TVA inclus)

Detalii online: https://www.materialeelectrice.ro/plafoniera-dune-semi-flush-297226