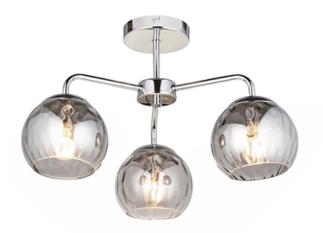

## ENDON LIGHTING PLAFONIERA DIMPLE 3LT SEMI FLUSH

Smokey mirrored glass meets modern polished chrome plating in a combination of modern classic styling. This collection of interior lighting is the perfect addition to your modern home. Add a touch of style to your interior with a matching wall light, table and floor lamp. Ideal when paired with up to date LED filament lamps.

Modern classic design style Polished chrome plated finish Smokey mirrored dimpled glass shades Perfect for low ceilings Dimmable Perfect for use with E14 LED lamps3 x 7W LED E14 (bulb not included) Proj: 295mm Dia: 520mm Class 1 2YR Warranty Weight: 2 Kg Pret: 1.343,42 LEI (TVA inclus)