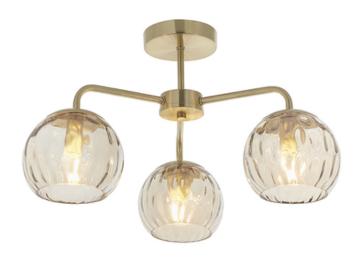

## ENDON LIGHTING PLAFONIERA DIMPLE 3LT SEMI FLUSH

Champagne lustre glass meets modern satin brushed gold plating in a combination of modern classic styling. This collection of interior lighting is the perfect addition to your modern home. Add a touch of style to your interior with a matching wall light, table and floor lamp. Ideal when paired with up to date LED filament lamps.

Modern classic design style
Satin brushed gold plated finish
Champagne lustre dimpled glass shades
Perfect for low ceilings

Dimmable

Perfect for use with E14 LED lamps3 x 25W E14 golf (bulb not included)

Proj: 295mm Dia: 520mm

Class 1

2YR Warranty Weight: 2.1 Kg

Pret: 1.247,99 LEI (TVA inclus)

Detalii online: https://www.materialeelectrice.ro/plafoniera-dimple-3lt-semi-flush-297224