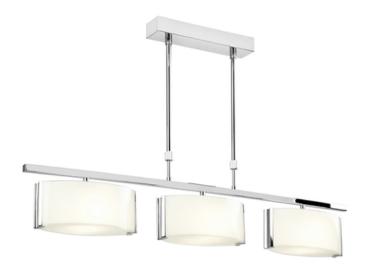

## ENDON LIGHTING PLAFONIERA CLEF 3LT LINEAR SEMI FLUSH

A 3 light bar ceiling fitting in polished chrome, with oval shaped frosted glass shades. Comes with adjustable telescopic rods to change the height of the fitting after installation. Both suitable for use with LED lamps and dimmable

Compatible with LED lamps

Dimmable

Chrome plate & gloss white glass

Constructed from steel & glass3 x 33W G9 clear capsule (bulb not included)

H: 510-750mm L: 970mm W: 115mm

Class 1

2YR Warranty Weight: 3.2 Kg