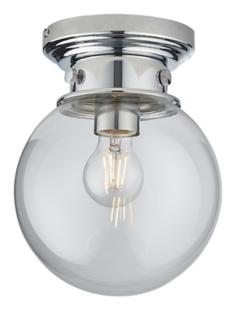

## ENDON LIGHTING PLAFONIERA CHESWICK FLUSH

Design is in the detail - with intricate knurled edges and fresh chrome finish this stylish flush light is a timeless addition to the bathroom. Chrome plated metalwork Clear glass shade Dimmable IP44 suitable for bathroom use Perfect for use with E27 LED lamp10W LED E27 (bulb not included) IP44. Suitable for bathroom zone 2 Suitable for bathroom zone 1 if used in conjunction with a 30MA RCD Proj: 245mm Dia: 200mm Class 1 2YR Warranty Weight: 0.9 Kg Pret: 699,78 LEI (TVA inclus)