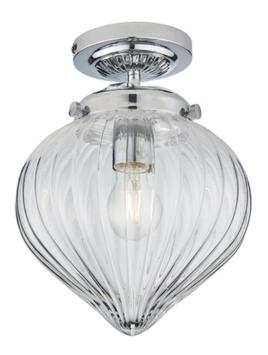

## ENDON LIGHTING PLAFONIERA CHESTON FLUSH

Timeless ceiling light to provide the perfect final touch to a bathroom. With clear ribbed glass shade and chrome finish metal work this light can be dimmed to create a relaxing environment in your bathroom. Perfect for use with E27 LED lamps. Chrome plated metalwork Clear ribbed glass shade Dimmable IP44 suitable for bathroom use Perfect for use with E27 LED lamps10W LED E27 (bulb not included) IP44. Suitable for bathroom zone 2 Suitable for bathroom zone 1 if used in conjunction with a 30MA RCD Proj: 300mm Dia: 240mm Class 1 2YR Warranty Weight: 1.2 Kg Pret: 972,27 LEI (TVA inclus)