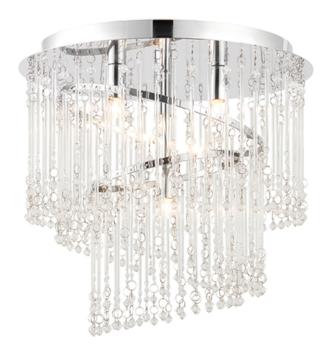

## ENDON LIGHTING PLAFONIERA CAMILLE 4LT FLUSH

An impressive mutli light decorative flush adorned with a mix of delicate slender glass rods and faceted glass beads, cascade down the spiral design to create a stunning centre piece.

Cascading decorative flush fitting

Polished chrome metalwork

Mix of faceted clear glass rods and beads

Perfect design for low ceilings

Dimmable

Perfect for use with G9 LED lamps4 x 28W G9 clear capsule (bulb not included)

Proj: 330mm Dia: 350mm

Class 2

2YR Warranty Weight: 2.1 Kg

Pret: 1.705,37 LEI (TVA inclus)

Detalii online: https://www.materialeelectrice.ro/plafoniera-camille-4lt-flush-297216