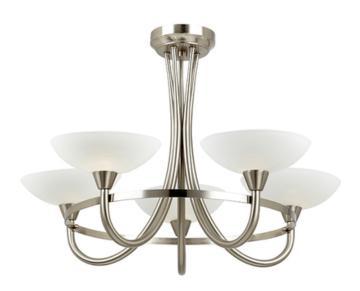

## ENDON LIGHTING PLAFONIERA CAGNEY 5LT SEMI FLUSH

The Cagney 5 light semi flush is finished in satin chrome effect with white painted glass shades with faint line detailing. suitable for use with LED lamps and dimmable; matching 3 light semi flush and wall light options and antique brass finish also available Classic modern design styling Satin chrome plated finish Matt white finished glass shades Dimmable Perfect for use with G9 LED lamps5 x 33W G9 clear capsule (bulb not included) Proj: 460mm Dia: 640mm Class 1 2YR Warranty Weight: 3.5 Kg Pret: 1.497,43 LEI (TVA inclus)