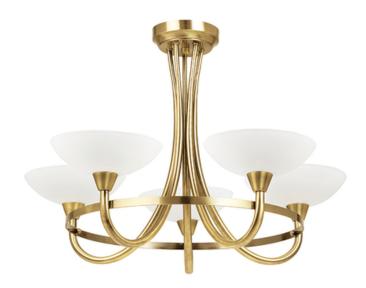

## ENDON LIGHTING PLAFONIERA CAGNEY 5LT SEMI FLUSH

The Cagney 5 light semi flush is finished in antique brass effect with white painted glass shades with faint line detailing, suitable for use with LED lamps and dimmable; matching 3 light semi flush and wall light options and satin chrome finish also available

Classic modern design styling

Antique brass plated finish

Matt white finished glass shades

Dimmable

Perfect for use with G9 LED lamps5 x 33W G9 clear capsule (bulb not included)

Proj: 460mm Dia: 640mm

Class 1