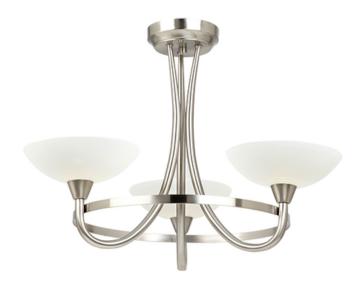

## ENDON LIGHTING PLAFONIERA CAGNEY 3LT SEMI FLUSH

The Cagney 3 light semi flush is finished in satin chrome effect with white painted glass shades with faint line detailing, suitable for use with LED lamps and dimmable; matching 5 light semi flush and wall light options and antique brass finish also available

Classic modern design styling

Satin chrome plated finish

Matt white finished glass shades

Dimmable

Perfect for use with G9 LED lamps3 x 33W G9 clear capsule (bulb not included)

Proj: 430mm Dia: 550mm

Class 1