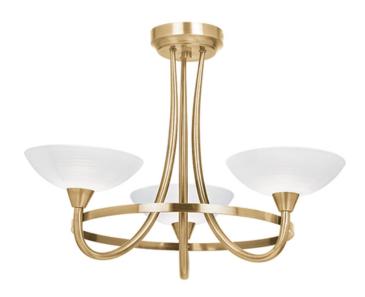

## ENDON LIGHTING PLAFONIERA CAGNEY 3LT SEMI FLUSH

The Cagney 3 light semi flush is finished in antique brass effect with white painted glass shades with faint line detailing. suitable for use with LED lamps and dimmable; matching 5 light semi flush and wall light options and satin chrome finish also available Compatible with LED lamps Dimmable Antique brass plate & white glass Constructed from steel & glass3 x 33W G9 clear capsule (bulb not included) Proj: 430mm Dia: 550mm Class 1 2YR Warranty Weight: 2.2 Kg Pret: 1.064,89 LEI (TVA inclus)